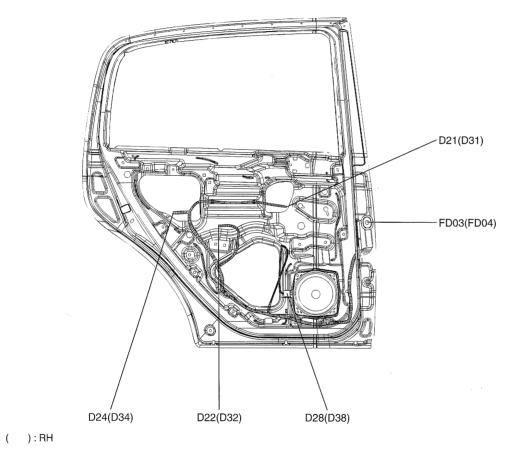

### **REAR DOOR HARNESS LH**

| D21  | Rear power window motor LH    |
|------|-------------------------------|
| D22  | Rear power window switch LH   |
| D24  | Rear door lock actuator LH    |
| D28  | Rear speaker LH               |
| FD03 | Connection with FLOOR harness |

### **REAR DOOR HARNESS RH**

| D31  | Rear power window motor RH    |
|------|-------------------------------|
| D32  | Rear power window switch RH   |
| D34  | Rear door lock actuator RH    |
| D38  | Rear speaker RH               |
| FD04 | Connection with FLOOR harness |