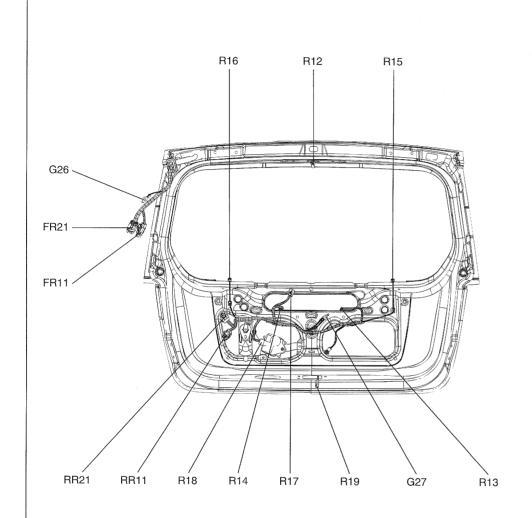

### **TAIL GATE HARNESS**

| R13  | License lamp LH                        |
|------|----------------------------------------|
| R14  | License lamp RH                        |
| R15  | Rear window defogger (-)               |
| R16  | Rear window defogger (+)               |
| R17  | Rear wiper motor                       |
| R18  | Tail gate lock actuator                |
| R19  | Tail gate switch                       |
| RR11 | Connection with TAIL GATE EXT. harness |
| RR21 | Connection with TAIL GATE EXT. harness |
| G27  | Ground                                 |

### **TAIL GATE EXT. HARNESS**

| R11  | High-mounted stop lamp (Glass)    |
|------|-----------------------------------|
| R12  | High-mounted stop lamp (Spoiler)  |
| FR11 | Connection with FLOOR harness     |
| FR21 | Connection with FLOOR harness     |
| RR11 | Connection with TAIL GATE harness |
| RR21 | Connection with TAIL GATE harness |
| G26  | Ground                            |