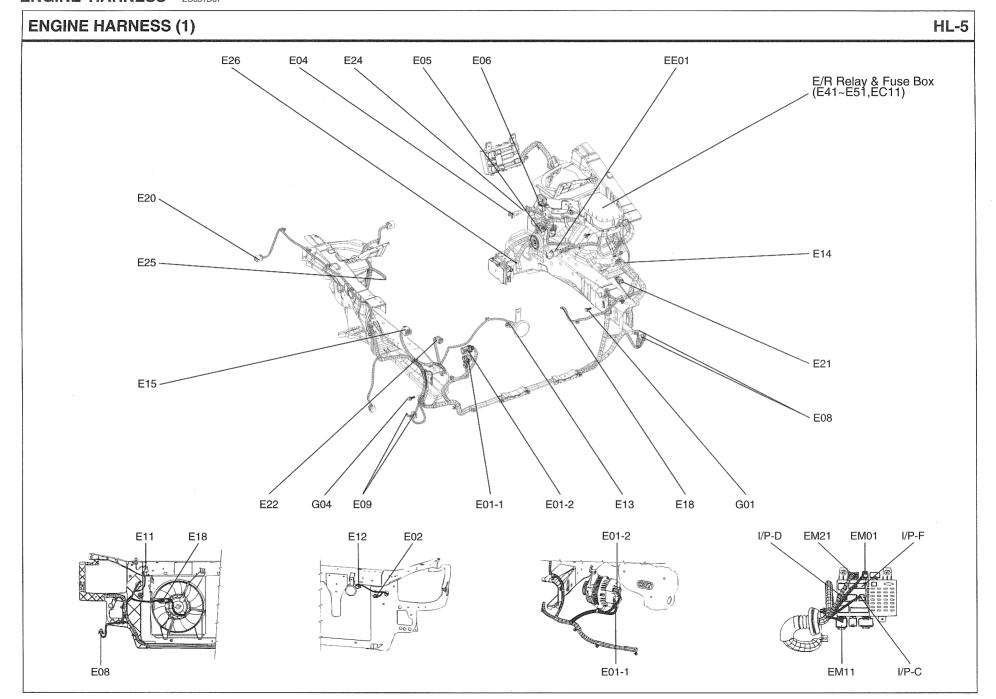

### **ENGINE HARNESS (2)**

### **ENGINE HARNESS**

| E01-1<br>E01-2<br>E02<br>E03<br>E04<br>E05<br>E06<br>E07<br>E08<br>E09<br>E10<br>E11<br>E12<br>E13<br>E14<br>E15 | Generator (B+) Generator Ambient sensor A/C compressor (GSL) Brake oil level sensor Burglar alarm horn Multipurpose check connector Fuel cut solenoid Front fog lamp LH Front fog lamp RH Front wiper motor (AUS) Front wiper motor (RHD) Hood switch Horn Horn (Dual) Head lamp LH Head lamp RH | EE01<br>EE02<br>EE03<br>EC11<br>EC21<br>EM01<br>EM11<br>EM21<br>I/P-C<br>I/P-D<br>I/P-F<br>G01<br>G02<br>G03<br>G04 | Connection with BATTERY harness Connection with BATTERY harness Connection with BATTERY harness Connection with CONTROL harness Connection with CONTROL harness (DSL) Connection with MAIN harness Connection with MAIN harness Connection with MAIN harness Connection with I/P JUNCTION BOX Connection with I/P JUNCTION BOX Connection with I/P JUNCTION BOX Ground Ground Ground Ground Ground Ground |
|------------------------------------------------------------------------------------------------------------------|--------------------------------------------------------------------------------------------------------------------------------------------------------------------------------------------------------------------------------------------------------------------------------------------------|---------------------------------------------------------------------------------------------------------------------|-----------------------------------------------------------------------------------------------------------------------------------------------------------------------------------------------------------------------------------------------------------------------------------------------------------------------------------------------------------------------------------------------------------|
| E16<br>E17                                                                                                       | Joint connector Power steering switch                                                                                                                                                                                                                                                            |                                                                                                                     | ,                                                                                                                                                                                                                                                                                                                                                                                                         |
| E18<br>E19<br>E20<br>E21                                                                                         | Radiator fan motor<br>Side repeater lamp LH<br>Side repeater lamp RH<br>Turn signal lamp LH                                                                                                                                                                                                      | E31<br>E33<br>EE01                                                                                                  | Start solenoid Back-up lamp switch Connection with ENGINE harness                                                                                                                                                                                                                                                                                                                                         |
| E22<br>E23<br>E24                                                                                                | Turn signal lamp RH<br>Washer motor<br>Front wheel sensor LH                                                                                                                                                                                                                                     | BATTERY                                                                                                             | HARNESS (1.1L)                                                                                                                                                                                                                                                                                                                                                                                            |
| E25<br>E26<br>E27<br>E41<br>E42<br>E43<br>E44                                                                    | Front wheel sensor RH ABS control module ESP control module Blower relay Radiator fan relay #1 A/C relay                                                                                                                                                                                         | E01-1<br>E01-2<br>E31<br>E33<br>EE02                                                                                | Generator (B+) Generator Start solenoid Back-up lamp switch Connection with ENGINE harness                                                                                                                                                                                                                                                                                                                |
| E45<br>E46                                                                                                       | Horn relay<br>Fuel pump relay<br>Engine control relay                                                                                                                                                                                                                                            | BATTERY                                                                                                             | HARNESS (DSL)                                                                                                                                                                                                                                                                                                                                                                                             |
| E46<br>E47<br>E48<br>E49<br>E51                                                                                  | Radiator fan relay #2<br>Start relay<br>Burglar alarm relay<br>Fuel pump check connector                                                                                                                                                                                                         | E01-1<br>E01-2<br>E03<br>E31<br>E32<br>EE03                                                                         | Generator (B+) Generator A/C compressor Start solenoid Oil pressure switch Connection with ENGINE harness                                                                                                                                                                                                                                                                                                 |