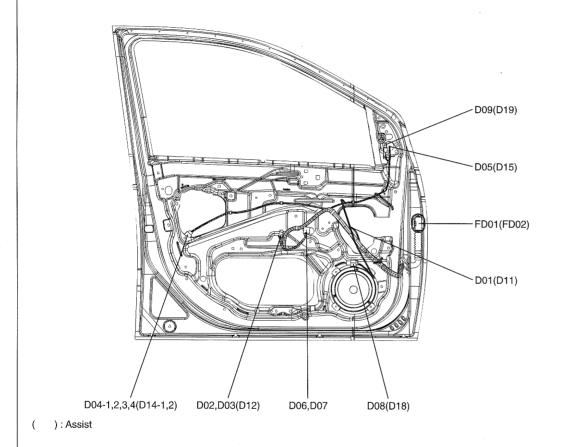

### DOOR HARNESS (1)

### **DRIVER DOOR HARNESS**

| D01   | Driver power window motor                    |
|-------|----------------------------------------------|
| D02   | Power window main switch (FR+RR)             |
| D03   | Power window main switch (FR)                |
| D04-1 | Driver door lock actuator (W/O ÉTACM,LHD)    |
| D04-2 | Driver door lock actuator (With ETACM,LHD)   |
| D04-3 | Driver door lock actuator (W/O ETACM,RHD)    |
| D04-4 | Driver door lock actuator (With ETACM, RHD)  |
| D05   | Driver outside mirror & Mirror folding motor |
| D06   | Power outside mirror & Mirror folding switch |
| D07   | Power outside mirror switch                  |
| D08   | Driver speaker                               |
| D09   | Driver tweeter speaker                       |
| FD01  | Connection with FLOOR harness                |

### **ASSIST DOOR HARNESS**

| ווט   | Assist power window motor                    |
|-------|----------------------------------------------|
| D12   | Assist power window switch                   |
| D14-1 | Assist door lock actuator (LHD)              |
| D14-2 | Assist door lock actuator (RHD)              |
| D15   | Assist outside mirror & Mirror folding motor |
| D18   | Assist speaker                               |
| D19   | Assist tweeter speaker                       |
| FD02  | Connection with FLOOR harness                |