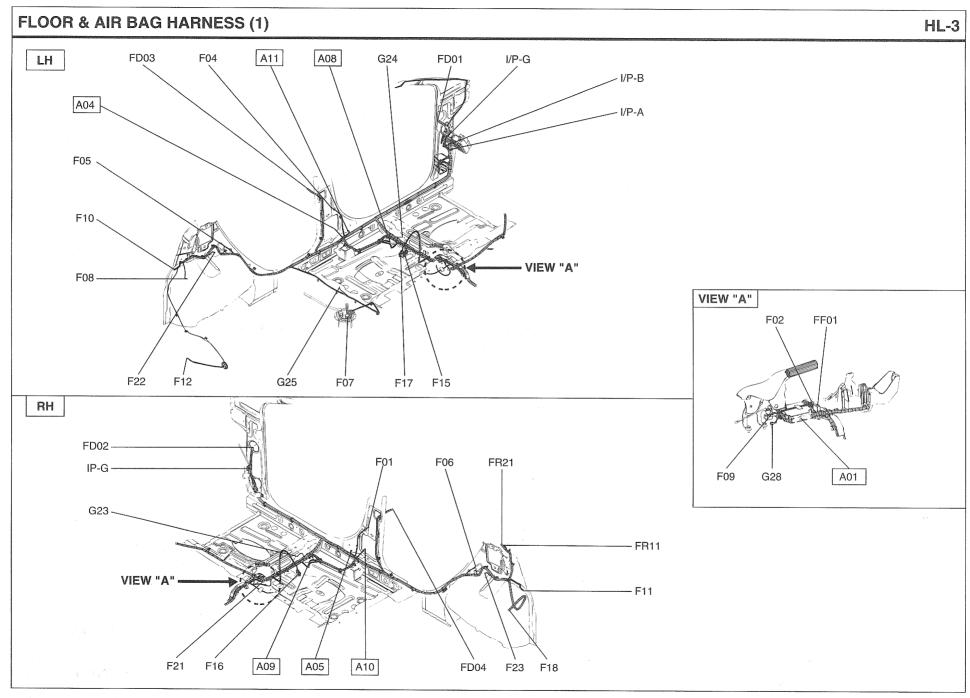

### FLOOR & AIR BAG HARNESS (2)

### FLOOR HARNESS

| F01<br>F02<br>F04<br>F05<br>F06<br>F07<br>F08 | Assist door switch A/T shift lever switch Driver door switch Rear door switch LH Rear door switch RH Fuel sender & Fuel pump motor Luggage lamp |
|-----------------------------------------------|-------------------------------------------------------------------------------------------------------------------------------------------------|
| F09                                           | Parking brake switch                                                                                                                            |
| F10<br>F11                                    | Rear combination lamp LH                                                                                                                        |
| F12                                           | Rear combination lamp RH Rear fog lamp                                                                                                          |
| F13                                           | Rear speaker LH (3DR)                                                                                                                           |
| F14                                           | Rear speaker RH (3DR)                                                                                                                           |
| F15                                           | Seat belt switch                                                                                                                                |
| F16<br>F17                                    | Assist seat warmer Driver seat warmer                                                                                                           |
| F18                                           | Power outlet #2                                                                                                                                 |
| F21                                           | Yawrate sensor                                                                                                                                  |
| F22                                           | Rear wheel sensor LH                                                                                                                            |
| F23                                           | Rear wheel sensor RH                                                                                                                            |
| FD01<br>FD02                                  | Connection with DRIVER DOOR harness Connection with ASSIST DOOR harness                                                                         |
| FD03                                          | Connection with REAR DOOR harness (LH                                                                                                           |
| FD04                                          | Connection with REAR DOOR harness (RH                                                                                                           |
| FF01                                          | Connection with FLOOR EXT. harness                                                                                                              |
| FR11                                          | Connection with TAIL GATE EXT. harness                                                                                                          |
| FR21<br>I/P-A                                 | Connection with TAIL GATE EXT. harness Connection with I/P JUNCTION BOX                                                                         |
| i/P-B                                         | Connection with I/P JUNCTION BOX                                                                                                                |
| MF11                                          | Connection with MAIN harness                                                                                                                    |
| MF21                                          | Connection with MAIN harness                                                                                                                    |
| MF31                                          | Connection with MAIN harness                                                                                                                    |
| G23<br>G24                                    | Ground Ground                                                                                                                                   |
| 024                                           | Ground                                                                                                                                          |

### FLOOR EXT. HARNESS

Ground

G25

| F20  | ESP switch                |
|------|---------------------------|
| F31  | Driver seat warmer switch |
| F32  | Assist seat warmer switch |
| EE04 | Commonting with ELOOP EN  |

Connection with FLOOR EXT. harness

#### **AIR BAG HARNESS**

| A0<br>A0<br>A0<br>A0<br>A0<br>A0<br>A1<br>A1 | 93<br>95<br>96<br>97<br>98<br>90<br>1 | SRS control module Driver air bag Driver seat belt pretensioner Passenger satellite sensor Passenger air bag cut off switch Passenger air bag Driver side air bag Passenger side air bag Passenger seat belt pretensioner Driver satellite sensor Connection with MAIN harness |
|----------------------------------------------|---------------------------------------|--------------------------------------------------------------------------------------------------------------------------------------------------------------------------------------------------------------------------------------------------------------------------------|
| MA<br>G2                                     |                                       | Connection with MAIN harness<br>Ground                                                                                                                                                                                                                                         |
|                                              |                                       |                                                                                                                                                                                                                                                                                |